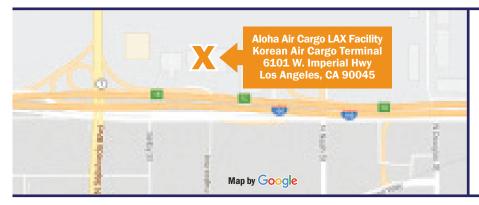

## LOS ANGELES – HONOLULU – LOS ANGELES ALOHA AIR CARGO LAX FACILITY

Hours of Operations: Monday – Friday 9 a.m. – 10:30 p.m. Saturday 6 a.m. – 2:00 p.m. (Pick-Up Hours) Sunday 6 p.m. – 10:30 p.m.

Aloha Air Cargo located in Korean Air Cargo Terminal, 6101 W. Imperial Hwy., Los Angeles, CA 90045